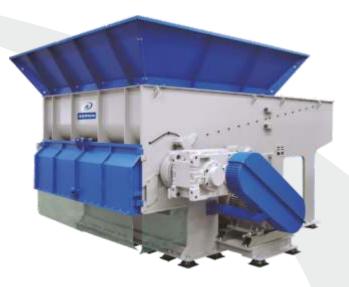

# **ZHS** Horizontal Shredders

- Large feeding hopper
- Robust welded steel construction
- Low speed operation
- Advanced rotor / knife mounting system

The large feeding hopper allows the machine to be used for a variety of materials.

### **General Description**

ZERMA ZHS shredders are single shaft shredders featuring an angled hydraulic ram suitable for a wide range of material shapes and sizes. The ZHS shredders are equipped with a ZERMA E style rotor and knife holder fixing system. The final size of the material is determined by the screen which can easily be changed based on requirements. The ZHS shredder can be tailored to individual requirements, this includes different drive powers, knife configurations as well as discharge options.