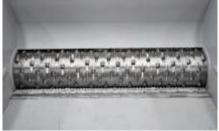

The rotors are equipped with square knives, producing high quality output. The cutters can be turned after they are worn.

Angled hydraulic pusher to ensure optimal material feeding and ingestion.

### **General Description**

ZERMA ZHS shredders are single shaft shredders featuring an angled hydraulic ram suitable for a wide range of material shapes and sizes. The ZHS shredders are equipped with a ZERMA E style rotor and knife holder fixing system. The final size of the material is determined by the screen which can easily be changed based on requirements. The ZHS shredder can be tailored to individual requirements, this includes different drive powers, knife configurations as well as discharge options.