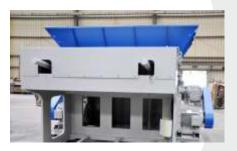

# **ZHS** Horizontal Shredders

- Large feeding hopper
- Robust welded steel construction
- Low speed operation
- Advanced rotor / knife mounting system

The large feeding hopper allows the machine to be used for a variety of materials.

The rotors are equipped with square knives, producing high quality output. The cutters can be turned after they are worn.

Angled hydraulic pusher to ensure optimal material feeding and ingestion.