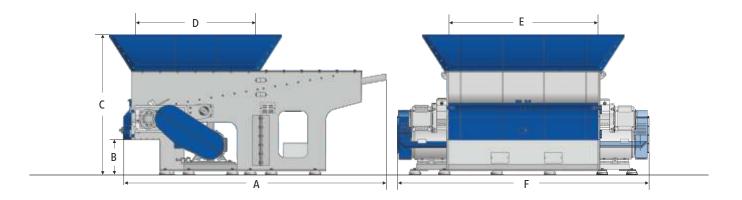

## **Technical Specifications and Dimensions**

| Model                                    | 1500        | 2000        | 2600        |
|------------------------------------------|-------------|-------------|-------------|
| Rotor diameter (mm)                      | 600         | 600         | 600         |
| Rotor width (mm)                         | 1400        | 1960        | 2520        |
| Rotor speed (rpm)                        | approx. 70  | approx. 70  | approx. 70  |
| Drive capacity (kW)                      | 90/110      | 110         | 2 x 90      |
| Rotor knife(pcs) (34 x 34)               | 68/102      | 96/144      | 124/186     |
| Rotor knife (pcs) (50 x 50)              | 57/76       | 81/108      | 105/140     |
| Stator blades (pcs)                      | 5           | 7           | 9           |
| Ram feeder drive (kW)                    | 5.6         | 5.6         | 5.6         |
| Cutting chamber volume (m <sup>3</sup> ) | 1.4         | 2           | 2.6         |
| Effective working area (mm)              | 1320 x 1340 | 1880 x 1500 | 2440 x 1500 |
|                                          |             |             |             |
| A (mm)                                   | 4420        | 4648        | 4648        |
| B (mm)                                   | 696         | 696         | 696         |
| C (mm)                                   | 2706        | 2726        | 2726        |
| D (mm)                                   | 2036        | 2200        | 2200        |
| E (mm)                                   | 1420        | 1980        | 2540        |
| F (mm)                                   | 2630        | 3868        | 4424        |
|                                          |             |             |             |