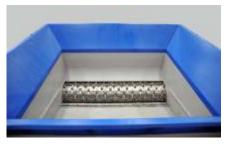

The rotors are equipped with square knives, producing high quality output. The cutters can be turned after they are worn.

Angled hydraulic pusher to ensure optimal material feeding and ingestion.

### **General Description**

ZERMA ZHS shredders are single shaft shredders featuring an angled hydraulic ram suitable for a wide range of material shapes and sizes. The ZHS shredders are equipped with a ZERMA E style rotor and knife holder fixing system. The final size of the material is determined by the screen which can easily be changed based on requirements. The ZHS shredder can be tailored to individual requirements, this includes different drive powers, knife configurations as well as discharge options.